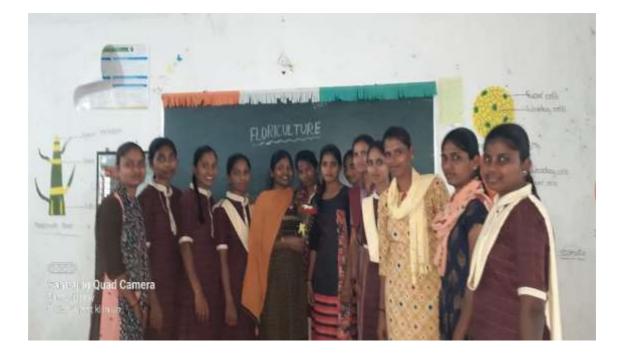

The Department Of Botany, Telangana Tribal Welfare Residential Degree College for Women, Mahabubnagar, offers a certificate course in floriculture to increase the ability of students from rural background to work for themselves and develop employable skills.