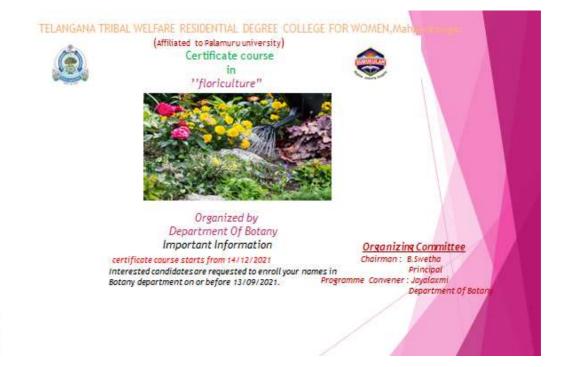

#### Respected madam,

I, Jayalaxmi, Head of the Department, Department of Botany. I wish to bring to your kind notice that, Department Of Botany is planning to conduct a Certificate Course for interested students on FLORICULTURE for the academic year of 2021-22 from 14/12/21. In this regard I request you to sanction permission to conduct the above said certificate course.

### 1. About the Course:

Floriculture or flower farming is the study of growing and marketing flowers and foliage plants. Floriculture includes cultivation of flowering and ornamental plants for direct sale or for use as raw materials in cosmetic and perfume industry and in the pharmaceutical sector. It also includes production of planting materials through seeds, cuttings, budding and grafting. In simpler terms floriculture can be defined as the art and knowledge of growing flowers to perfection. The persons associated with this field are called floriculturists

The Department Of Botany, Telangana Tribal Welfare Residential Degree College for Women, Mahabubnagar, offers a certificate course in floriculture to increase the ability of students from rural background to work for themselves and develop employable skills.