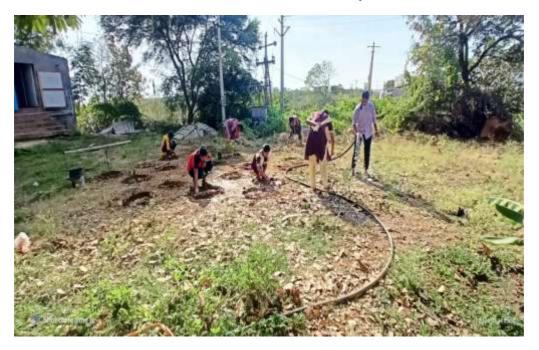

Department of Bouardy TTWRDC (W) Mahabubnagar.

B. Swith

PRINCIPAL TTW Residential Degree College for Women Mahabut mgar

Plantation of some ornamental plants

CONDUCTION OF CERTIFICATE COURSE ON FLORICULTURE