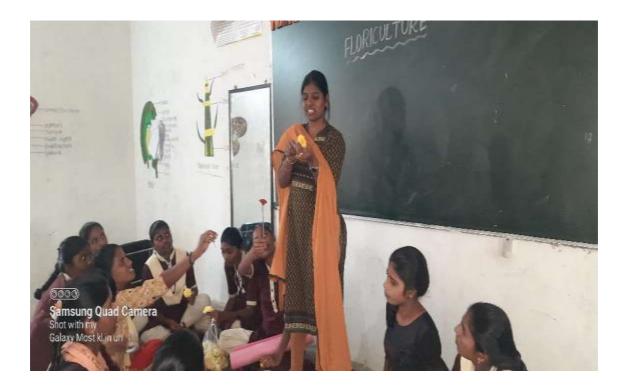

Department of Bouardy TTWRDC (W) Mahabubnagar.

B. Swith

PRINCIPAL TTW Residential Degree College for Women Mahabut mgar

Plantation of some ornamental plants

CONDUCTION OF CERTIFICATE COURSE ON FLORICULTURE