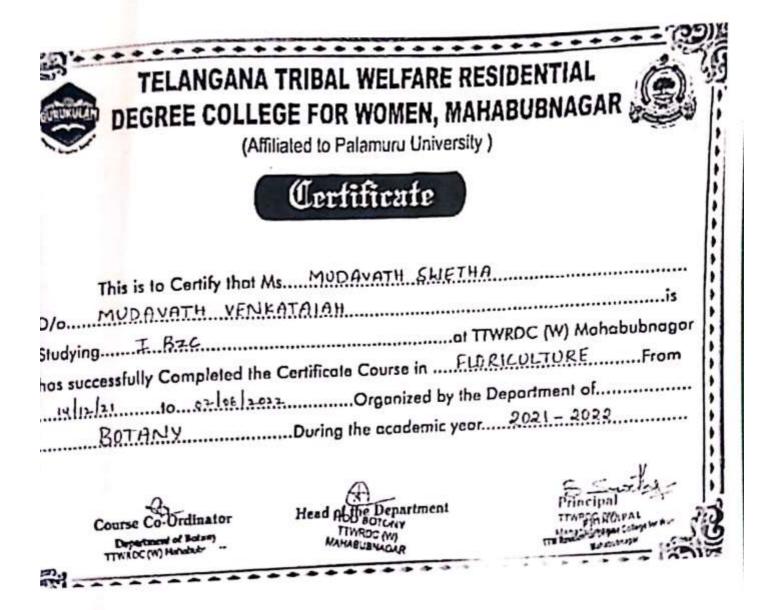

2. A student must secure 40 percent of marks in both in theory and practical to pass

**10. HOW TO APPLY:** 

Interested ii year students are informed to register your names with details at Department Of Botany

Department of Bouardy TTWRDC (W) Mahabubnagar.

B. Swith

PRINCIPAL TTW Residential Degree College for Women Mahabut mgar

Plantation of some ornamental plants

CONDUCTION OF CERTIFICATE COURSE ON FLORICULTURE